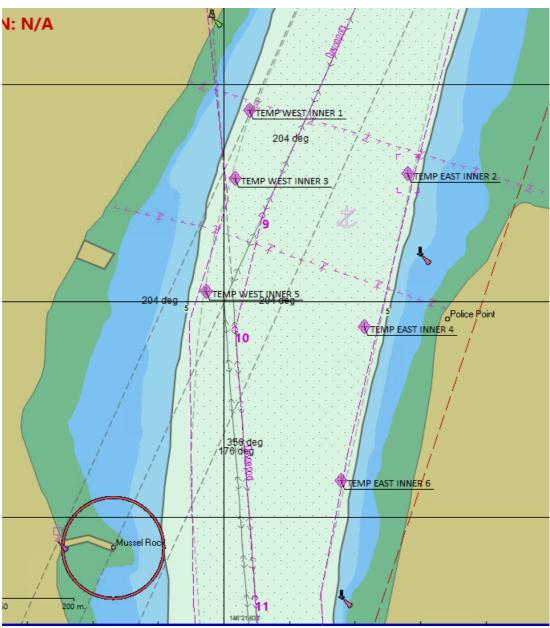

Note the position mentioned above is to replace the position of the V.AtoN mentioned in EXT HMI 22-68.

Six temporary Virtual Aids to Navigation have also been established within the channel to mark the extent of the channel declared at 7.8m. These temporary V.AtoNs identify a reduced width of the channel in this vicinity. The temporary V.AtoNs are in the following positions (*refer Figure 2: Location of Temporary Virtual AtoN channels marks*).

#### **TEMP WEST INNER 1**

Latitude 41° 10.427' S, Longitude 146° 21.846' E Virtual Beacon, Starboard hand mark

#### **TEMP WEST INNER 3**

Latitude 41° 10.453' S, Longitude 146° 21.839' E Virtual Beacon, Starboard hand mark

#### **TEMP WEST INNER 5**

Latitude 41° 10.496' S, Longitude 146° 21.824' E Virtual Beacon, Starboard hand mark

#### **TEMP WEST INNER 2**

Latitude 41° 10.451' S, Longitude 146° 21.927' E Virtual Beacon, Port hand mark

#### **TEMP WEST INNER 4**

Latitude 41° 10.510' S, Longitude 146° 21.905' E Virtual Beacon, Port hand mark

Issued By Harbour Master - Tasmania Date of Issue 21/10/2022 Valid Until Cancelled Page 1 of 3

Tasmanian Ports Corporation Pty Ltd ABN 82 114 161 938 I T: 1300 366 742 I www.tasports.com.au Uncontrolled when printed or saved from controlled location.

#### TEMP WEST INNER 6

Latitude 41° 10.569' S, Longitude 146° 21.893' E Virtual Beacon, Port hand mark

Figure 1: Location of Fairway Starboard Virtual AtoN

Issued By Harbour Master - Tasmania Date of Issue 21/10/2022 Valid Until Cancelled Page 2 of 3

## EXT HMI 22-73

Figure 2: Location of Temporary Virtual AtoN channels marks

l

Captain Wendy Doran Harbour Master - Tasmania

Harbour Master - Tasmania

**Issued By** 

Date of Issue 21/10/2022 Valid Until

Page **3** of **3** 