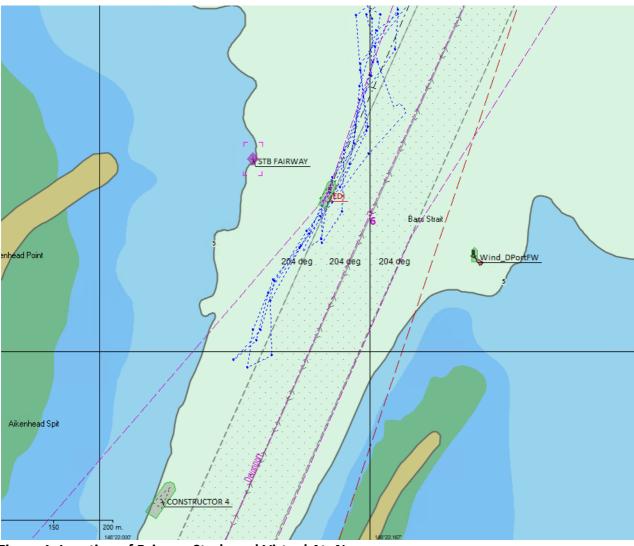

### Title: Virtual Aids to Navigation Established

Port: Port of Devonport

**References:** EXT HMI 22-68 Return to pre-flood operations

**Description:** Mariners are advised that:

A Virtual Aid to Navigation (V.AtoN) has been established in the Port of Devonport in the following position, Latitude 41° 09.910' S, Longitude 146° 22.094' E, *(refer Figure 1: Location of Fairway Starboard Virtual AtoN)*. The Virtual Beacon is transmitting as a starboard hand.

#### TEMP WEST INNER 6

Latitude 41° 10.569' S, Longitude 146° 21.893' E Virtual Beacon, Port hand mark

Figure 1: Location of Fairway Starboard Virtual AtoN

Issued By Harbour Master - Tasmania Date of Issue 21/10/2022 Valid Until Cancelled Page 2 of 3