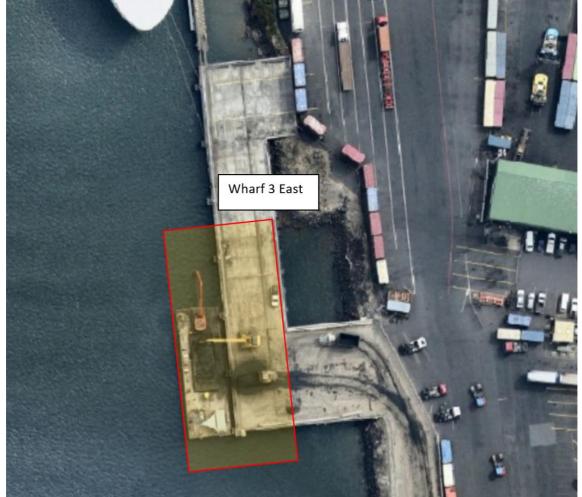

| Duration:    | Monday 15 <sup>th</sup> January to Friday 31 <sup>st</sup> May 2024 |
|--------------|---------------------------------------------------------------------|
| Description: | Sheet Piling & Installation of Steel Work                           |
| References:  |                                                                     |
| Port:        | Devonport                                                           |
| Title:       | Wharf 3 East - Sheet Pile Wall & Supporting Steelwork               |

## Activity:

Hazell Brady Joint Venture (**HBJV**) will be constructing a sheet pile wall & supporting steel work in front of Wharf 3 East using cranes (on wharf) & work boats. Works will be operating on, under & in front of Wharf 3E in the area highlighted below. Works will be undertaken **Monday to Saturday 0700 to 1700** 