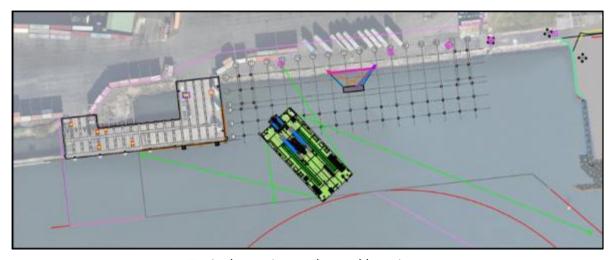

Berth 3 East Construction Zone and Rebecca Lily

Typical mooring and vessel location 1

Typical mooring and vessel location 2

The anchors and mooring lines will be moved from time-to-time. The location of the anchors will be marked by a yellow steel can buoy with a flashing yellow light. During operations the barge may extend into the swing basin at times.