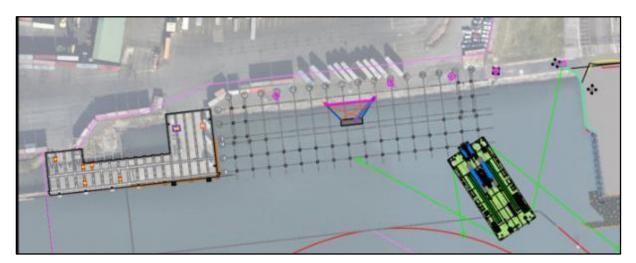

Berth 3 East Construction Zone and Rebecca Lily

Typical mooring and vessel location 1

Typical mooring and vessel location 2

The anchors and mooring lines will be moved from time-to-time. The location of the anchors will be marked by a yellow steel can buoy with a flashing yellow light. During operations the barge may extend into the swing basin at times.