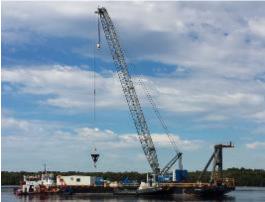

## **Description:**

As part of the development of the new TT-Line terminal Hazell Brady Joint Venture (HBJV) will be undertaking wharf construction works within the Devonport 3 East Construction Zone. The 55 x 24m crane barge *Rebecca Lily* will be held in position and manoeuvred using anchors and winch wires.