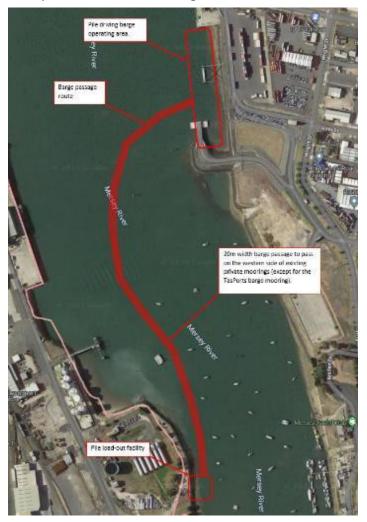

Construction piles and materials will be delivered to the *Rebecca Lily* via a transport dumb barge from the pile loadout facility at the 6 West mooring.

Pile Delivery Passage Plan

The *Rebecca Lily* and support vessel *Riv 42* are fitted with AIS and will maintain a listening watch on VHF 14 when operational.