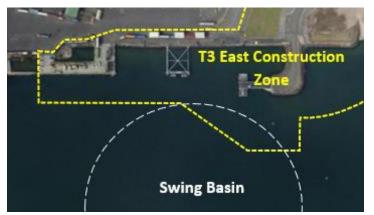

Berth 3 East Construction Zone and Rebecca Lily

Typical mooring and vessel location 1

Typical mooring and vessel location 2

The anchors and mooring lines will be moved from time-to-time. The location of the anchors will be marked by a yellow steel can buoy with a flashing yellow light. During operations the barge may extend into the swing basin at times.