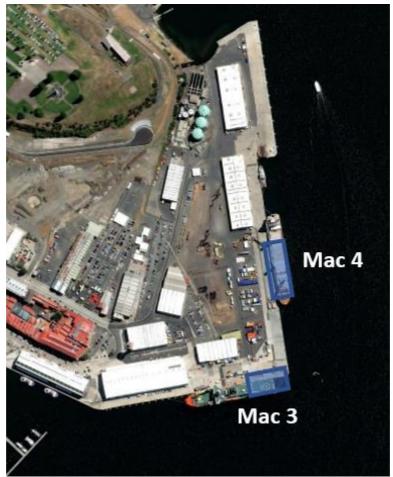

#### **Description:** Works commencing: Friday 24<sup>th</sup> June 2022 Duration: 2 weeks

**DCS Civil** and **Maintenance Systems** will be undertaking under wharf repair works at Macquarie Wharves 3 & 4.

## EXT HMI 22-35

Figure 1 – Works Areas

h 'NO

Captain Wendy Doran Harbour Master - Tasmania

Issued By Harbour Master - Tasmania Date of Issue 20/06/2022 Valid Until Cancelled Page 2 of 2

Tasmanian Ports Corporation Pty Ltd ABN 82 114 161 938 I T: 1300 366 742 I www.tasports.com.au Uncontrolled when printed or saved from controlled location.