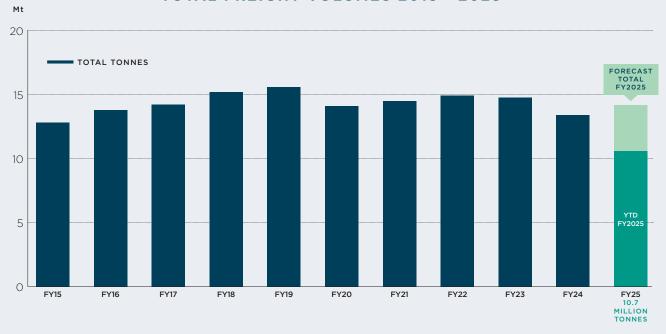

# **TRADE REPORT YTD FY2025**

1 JULY 2024 - 31 MARCH 2025

## **TOTAL FREIGHT VOLUMES 2015 - 2025**





## TOTAL TONNAGE BY CUSTOMER SEGMENT YTD FY2025

| Containerised & General Cargo | 4,357,567t |
|-------------------------------|------------|
| Industrial                    | 2,524,094t |
| Forestry                      | 2,523,988t |
| Fuel                          | 650,875t   |
| Mining                        | 356,656t   |
| Fertiliser                    | 188,805t   |
| Other                         | 49,540t    |
| Aquaculture                   | 30,153t    |
| Antarctic                     | 4,120t     |

#### **TOP 10 TEU BY COMMODITY YTD FY2025**







#### **TOTAL TONNAGE BY PORT YTD FY2025**

|                   | TONNES     | MARKET SHARE |
|-------------------|------------|--------------|
| Port of Burnie    | 3,612,366t | 33.8%        |
| Port of Devonport | 2,979,139t