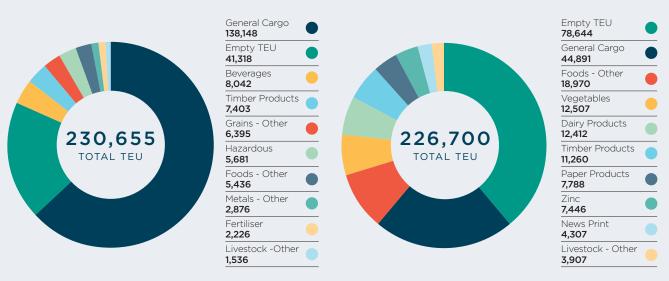

# **TRADE REPORT YTD FY2025**

1 JULY 2024 - 31 MARCH 2025

## **TOTAL FREIGHT VOLUMES 2015 - 2025**





## TOTAL TONNAGE BY CUSTOMER SEGMENT YTD FY2025

| Containerised & General Cargo | 4,357,567t |
|-------------------------------|------------|
| Industrial                    | 2,524,094t |
| Forestry                      | 2,523,988t |
| Fuel                          | 650,875t   |
| Mining                        | 356,656t   |
| Fertiliser                    | 188,805t   |
| Other                         | 49,540t    |
| Aquaculture                   | 30,153t    |
| Antarctic                     | 4,120t     |

#### **TOP 10 TEU BY COMMODITY YTD FY2025**







#### **TOTAL TONNAGE BY PORT YTD FY2025**

|                   | TONNES     | MARKET SHARE |
|-------------------|------------|--------------|
| Port of Burnie    | 3,612,366t | 33.8%        |
| Port of Devonport | 2,979,139t | 27.9%        |
| Port of Bell Bay  | 2,654,234t | 24.8%        |
| Port of Hobart    | 1,342,307t | 12.6%        |
| King Island       | 54,850t    | 0.5%         |
| Flinders Island   | 30,575t    | 0.3%         |
| Port of Stanley   | 12,328t    | 0.1%         |



#### **TOTAL TEU BY PORT YTD FY2025**

|                   | TEU     | MARKET SHARE |
|-------------------|---------|--------------|
| Port of Devonport | 224,815 | 49.2%        |
| Port of Burnie    | 199,151 | 43.5%        |
| Port of Bell Bay  | 23,507  | 5.1%         |
| King Island       | 5,29