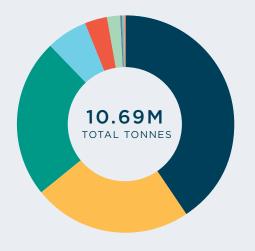

## TOTAL TONNAGE BY CUSTOMER SEGMENT YTD FY2025

| Containerised & General Cargo | 4,357,567t |
|-------------------------------|------------|
| Industrial                    | 2,524,094t |
| Forestry                      | 2,523,988t |
| Fuel                          | 650,875t   |
| Mining                        | 356,656t   |
| Fertiliser                    | 188,805t   |
| Other                         | 49,540t    |
| Aquaculture                   | 30,153t    |
| Antarctic                     | 4,120t     |