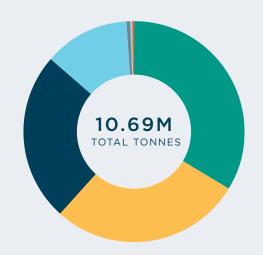

## TOTAL TONNAGE BY CUSTOMER SEGMENT YTD FY2025

| Containerised & General Cargo | 4,357,567t |
|-------------------------------|------------|
| Industrial                    | 2,524,094t |
| Forestry                      | 2,523,988t |
| Fuel                          | 650,875t   |
| Mining                        | 356,656t   |
| Fertiliser                    | 188,805t   |
| Other                         | 49,540t    |
| Aquaculture                   | 30,153t    |
| Antarctic                     | 4,120t     |

#### **TOTAL TONNAGE BY PORT YTD FY2025**

|                   | TONNES     | MARKET SHARE |
|-------------------|------------|--------------|
| Port of Burnie    | 3,612,366t | 33.8%        |
| Port of Devonport | 2,979,139t | 27.9%        |
| Port of Bell Bay  | 2,654,234t | 24.8%        |
| Port of Hobart    | 1,342,307t | 12.6%        |
| King Island       | 54,850t    | 0.5%         |
| Flinders Island   | 30,575t    | 0.3%         |
| Port of Stanley   | 12,328t    | 0.1%         |