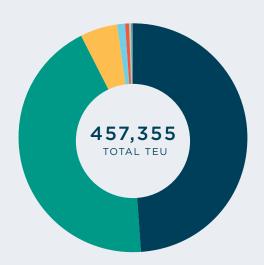

#### **TOP 10 TEU BY COMMODITY YTD FY2025**

#### **TOTAL TEU BY PORT YTD FY2025**

|                   | TEU     | MARKET SHARE |
|-------------------|---------|--------------|
| Port of Devonport | 224,815 | 49.2%        |
| Port of Burnie    | 199,151 | 43.5%        |
| Port of Bell Bay  | 23,507  | 5.1%         |
| King Island       | 5,297   | 1.2%         |
| Port of Hobart    | 2,532   | 0.6%         |
| Port of Stanley   | 1,449   | 0.3%         |
| Flinders Island   | 604     | 0.1%         |