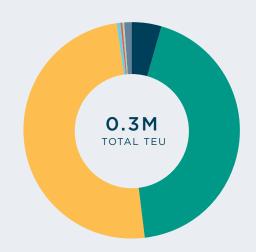

### **TOTAL TEU BY PORT YTD FY2025**

|                   | TEU     | MARKET SHARE |
|-------------------|---------|--------------|
| Port of Bell Bay  | 14,004  | 4.6%         |
| Port of Burnie    | 131,873 | 43.5%        |
| Port of Devonport | 151,123 | 49.9%        |
| Port of Hobart    | 1,550   | 0.5%         |
| Port of Stanley   | 839     | 0.3%         |
| Flinders Island   | 463     | 0.2%         |
| King Island       | 3,068   | 1.0%         |