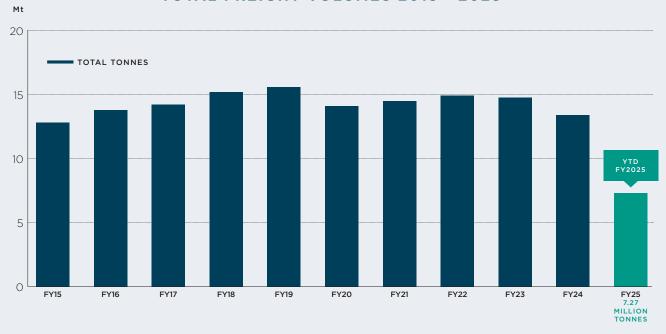

## **TRADE REPORT YTD FY2025**

1 JULY TO 31 DEC 2024

#### **TOTAL FREIGHT VOLUMES 2015 - 2025**





# TOTAL TONNAGE BY CUSTOMER SEGMENT YTD FY2025

| Containerised & General Cargo | 2,882,767t |
|-------------------------------|------------|
| Forestry                      | 1,825,288t |
| Industrial                    | 1,736,508t |
| Fuel                          | 402,368t   |
| Mining                        | 245,681t   |
| Fertiliser                    | 116,468t   |
| Other                         | 37,735t    |
| Aquaculture                   | 25,579t    |
| Antarctic                     | 2,884t     |



#### **TOTAL TONNAGE BY PORT YTD FY2025**

|                   | TONNES     | MARKET SHARE |
|-------------------|------------|--------------|
| Port of Bell Bay  | 1,883,588t | 25.9%        |
| Port of Burnie    | 2,439,542t | 33.5%        |
| Port of Devonport | 2,003,706t