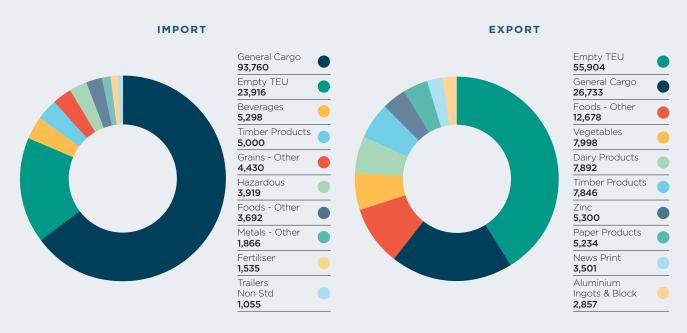

rt of Burnie    | 2,439,542t | 33.5%        |
| Port of Devonport | 2,003,706t | 27.5%        |
| Port of Hobart    | 891,968t   | 12.3%        |
| Port of Stanley   | 6,746t     | 0.1%         |
| Flinders Island   | 18,839t    | 0.3%         |
| King Island       | 30,889t    | 0.4%         |



### **TOTAL TEU BY PORT YTD FY2025**

|                   | TEU     | MARKET SHARE |
|-------------------|---------|--------------|
| Port of Bell Bay  | 14,004  | 4.6%         |
| Port of Burnie    | 131,873 | 43.5%        |
| Port of Devonport | 151,123 | 49.9%        |
| Port of Hobart    | 1,550   | 0.5%         |
| Port of Stanley   | 839     | 0.3%         |
| Flinders Island   | 463     | 0.2%         |
| King Island       | 3,068   | 1.0%         |

## TOP 10 TEU BY COMMODITY YTD FY2025



#### **VESSEL VISITS & KEY COMMODITIES SNAPSHOT YTD FY2025**













#### PORT OF BELL BAY

KEY COMMODITIES:









**VESSEL VISITS: 126** 

**TOTAL TONNAGE: 1,883,588** BY IMPORT: 581,202 BY EXPORT: 1,302,385

TOTAL TEU: 14,004 BY IMPORT: 6,600 BY EXPORT: 7,404

#### PORT OF BURNIE

KEY COMMODITIES:









VESSEL VISITS: 221

**TOTAL TONNAGE: 2,439,542** BY IMPORT: **730,401** BY EXPORT: 1,709,141

TOTAL TEU: 131,873 BY IMPORT: 66,921 BY EXPORT: **64,952** 

#### PORT OF DEVONPORT

KEY COMMODITIES:







VESSEL VISITS: 454

**TOTAL TONNAGE: 2,003,706** BY IMPORT: 839,377 BY EXPORT: 1,164,329

TOTAL TEU: 151,123 BY IMPORT: **76,028** BY EXPORT: **75.095** 

#### PORT OF HOBART

KEY COMMODITIES:







**VESSEL VISITS: 180** 

**TOTAL TONNAGE: 891,968** BY IMPORT: **504,053** BY