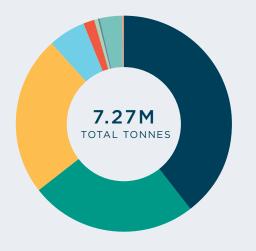

# TOTAL TONNAGE BY CUSTOMER SEGMENT YTD FY2025

| Containerised & General Cargo | 2,882,767t |
|-------------------------------|------------|
| Forestry                      | 1,825,288t |
| Industrial                    | 1,736,508t |
| Fuel                          | 402,368t   |
| Mining                        | 245,681t   |
| Fertiliser                    | 116,468t   |
| Other                         | 37,735t    |
| Aquaculture                   | 25,579t    |
| Antarctic                     | 2,884t     |