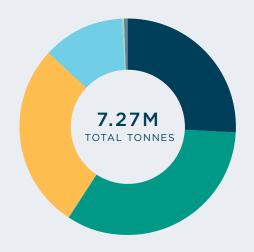

#### **TOTAL TONNAGE BY PORT YTD FY2025**

|                   | TONNES     | MARKET SHARE |
|-------------------|------------|--------------|
| Port of Bell Bay  | 1,883,588t | 25.9%        |
| Port of Burnie    | 2,439,542t | 33.5%        |
| Port of Devonport | 2,003,706t | 27.5%        |
| Port of Hobart    | 891,968t   | 12.3%        |
| Port of Stanley   | 6,746t     | 0.1%         |
| Flinders Island   | 18,839t    | 0.3%         |
| King Island       | 30,889t    | 0.4%         |